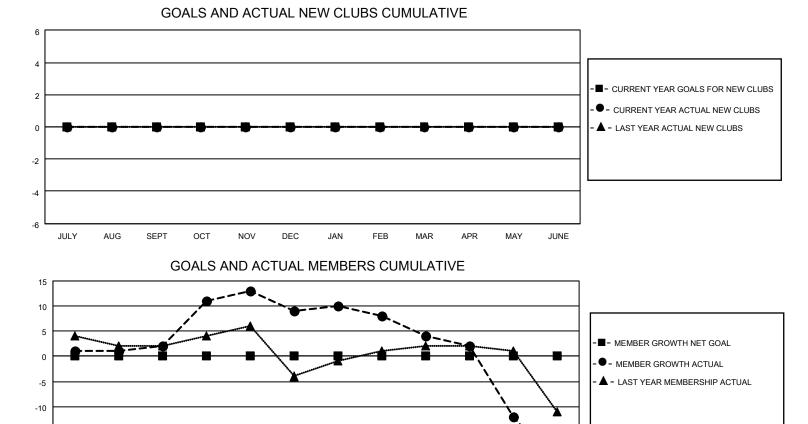

## LOCATION LOUISIANA

District 8 L

Results as of: 6/30/2023

| Clubs         |               |             |               | Members               |                         |                         |                                                    |  |  |
|---------------|---------------|-------------|---------------|-----------------------|-------------------------|-------------------------|----------------------------------------------------|--|--|
|               | RESULTS FOR   | R 2022-2023 |               | RESULTS FOR 2022-2023 |                         |                         |                                                    |  |  |
| QUARTER       | NEW CLUB GOAL | NEW CLUBS   | DROPPED CLUBS | QUARTER               | /BER GROWTH NET<br>GOAL | MEMBER GROWTH<br>ACTUAL | DROPPED<br>MEMBERS ACTUAL<br>(including transfers) |  |  |
| JULY/AUG/SEPT | 0             | 0           | 0             | JULY/AUG/SEPT         | 0                       | 12                      | 9                                                  |  |  |
| OCT/NOV/DEC   | 0             | 0           | 0             | OCT/NOV/DEC           | 0                       | 19                      | 11                                                 |  |  |
| JAN/FEB/MAR   | 0             | 0           | 0             | JAN/FEB/MAR           | 0                       | 5                       | 9                                                  |  |  |
| APR/MAY/JUNE  | 0             | 0           | 0             | APR/MAY/JUNE          | 0                       | 10                      | 36                                                 |  |  |

| DROPPED CLUBS: 0        | 14 CLUBS OF 20 ADDED 1 OR |               |        | GENDER DISTRIBUTION |                              |                    |                              |    |
|-------------------------|---------------------------|---------------|--------|---------------------|------------------------------|--------------------|------------------------------|----|
|                         |                           | MORE NEW ME   | EMBERS |                     | MALE<br>FEMALE               |                    | 450 (70.53%)<br>188 (29.47%) |    |
| DROPPED MEMBERS         |                           |               |        |                     | NON BINA                     | RY<br>OT TO ANSWER | 0 (0.00%)<br>0 (0.00%)       |    |
| DECEASED                | 11                        |               |        |                     |                              |                    | 0 (0.0070)                   |    |
| CLUB CANCELLED<br>OTHER | 0<br>54                   | CLICK HERE FO |        | <u>IVE</u>          | TOTAL FAMILY UNIT MEMBERS 92 |                    | 92                           |    |
| TOTAL                   | 65                        |               |        |                     | FAMILY MEN                   | MBERS PAYING HAL   | F DUES                       | 48 |